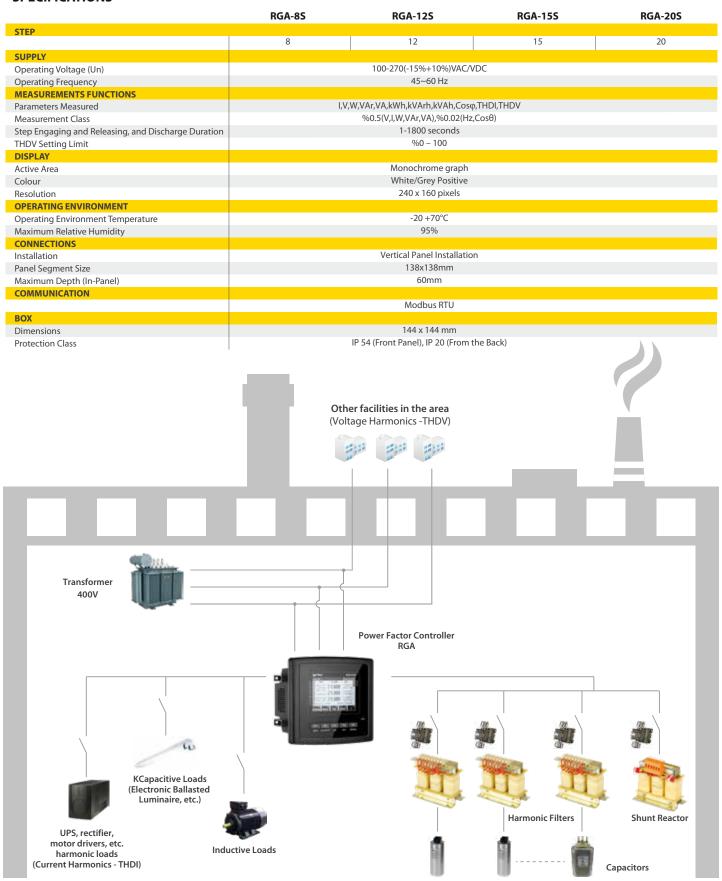

Capacitors and Shunt reactor
- Opportunity to configure the power factor correction activity with eco, standard and sensitive mode options
- Precise measurement up to 3mA with high precision class
- Automatic easy setup
- Triggering the capacitors and the shunt reactor simultaneously
- By the second current transformer, blowing of step fuse, contactor sticking alarm can be detected and instant capacitor values, contactor life time can be measured.
- Tracking step value, step setup date and contactor life
- Daily, weekly, monthly, 3 monthly compensation ratio chart
- Displaying each phase with Phasor diagram
- Instant measuring of Capacitor and Reactor values
- Automatic step recognition and faulty connection correction
- Displaying the number of step switching



#### **SPECIFICATIONS**



### **HEADQUARTERS**

Address: Dudullu OSB; 1. Cadde; No: 23 34776 Umraniye - ISTANBUL / TURKEY Tel: +90 216 313 01 10 Fax: +90 216 314 16 15 Sales Fax: +90 216 365 71 71 E-mail: contact@entes.eu Web: www.entes.com.tr E-bulletin membership: ebulten@entes.com.tr Coordinates: 40,995852 N, 29,178398 E

## **INTERNATIONAL BRANCH OFFICES**

**ISTANBUL** : contact@entes.eu Tel: +90 216 313 01 10 Fax: +90 216 314 16 15

INDIA contact@entes.in Tel: +91 981 - 2980004

**GREECE** : contact@entes.eu Tel: +30 2310 706999 +30 2310 707296 **GERMANY** : kontakt@enteselektronik.com Tel: +49(0) 7022-931992-0

© ENTES Elektronik Cihazlar İmalat ve Ticaret A.Ş.